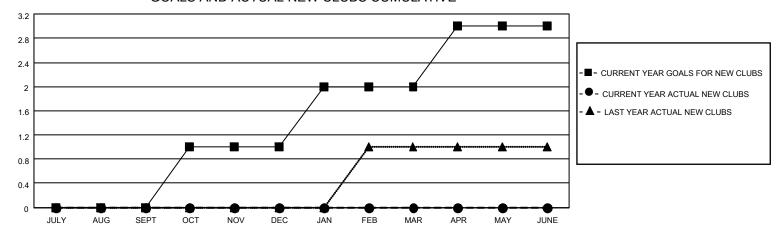

## MONTHLY MEMBERSHIP PROGRESS REPORT

LOCATION ARIZONA District 21 S Results as of: 9/30/2021

| Clubs                 |               |           |               | Members               |                        |                         |                                                    |
|-----------------------|---------------|-----------|---------------|-----------------------|------------------------|-------------------------|----------------------------------------------------|
| RESULTS FOR 2021-2022 |               |           |               | RESULTS FOR 2021-2022 |                        |                         |                                                    |
| QUARTER               | NEW CLUB GOAL | NEW CLUBS | DROPPED CLUBS | QUARTER MEME          | BER GROWTH NET<br>GOAL | MEMBER GROWTH<br>ACTUAL | DROPPED<br>MEMBERS ACTUAL<br>(including transfers) |
| JULY/AUG/SEPT         | 0             | 0         | 0             | JULY/AUG/SEPT         | 25                     | 55                      | 39                                                 |
| OCT/NOV/DEC           | 1             | 0         | 0             | OCT/NOV/DEC           | 20                     | 0                       | 0                                                  |
| JAN/FEB/MAR           | 1             | 0         | 0             | JAN/FEB/MAR           | 20                     | 0                       | 0                                                  |
| APR/MAY/JUNE          | 1             | 0         | 0             | APR/MAY/JUNE          | 20                     | 0                       | 0                                                  |

## GOALS AND ACTUAL NEW CLUBS CUMULATIVE