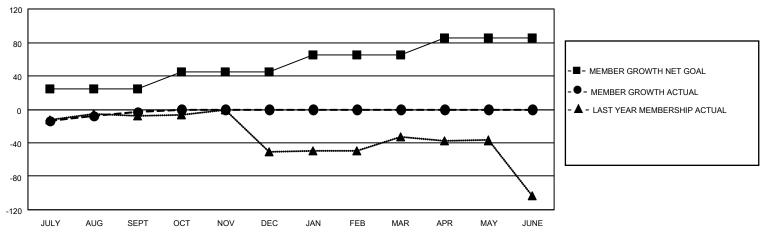

## MONTHLY MEMBERSHIP PROGRESS REPORT

LOCATION ARIZONA District 21 S Results as of: 9/30/2021

| Clubs                 |               |           |               | Members               |                        |                         |                                                    |
|-----------------------|---------------|-----------|---------------|-----------------------|------------------------|-------------------------|----------------------------------------------------|
| RESULTS FOR 2021-2022 |               |           |               | RESULTS FOR 2021-2022 |                        |                         |                                                    |
| QUARTER               | NEW CLUB GOAL | NEW CLUBS | DROPPED CLUBS | QUARTER MEME          | BER GROWTH NET<br>GOAL | MEMBER GROWTH<br>ACTUAL | DROPPED<br>MEMBERS ACTUAL<br>(including transfers) |
| JULY/AUG/SEPT         | 0             | 0         | 0             | JULY/AUG/SEPT         | 25                     | 55                      | 39                                                 |
| OCT/NOV/DEC           | 1             | 0         | 0             | OCT/NOV/DEC           | 20                     | 0                       | 0                                                  |
| JAN/FEB/MAR           | 1             | 0         | 0             | JAN/FEB/MAR           | 20                     | 0                       | 0                                                  |
| APR/MAY/JUNE          | 1             | 0         | 0             | APR/MAY/JUNE          | 20                     | 0                       | 0                                                  |

## GOALS AND ACTUAL MEMBERS CUMULATIVE

| DROPPED CLUBS: 0 |    | 18 CLUBS OF 51 ADDED 1 OR<br>MORE NEW MEMBERS | GENDER DISTRIBUTION       |              |  |
|------------------|----|-----------------------------------------------|---------------------------|--------------|--|
|                  |    | MORE NEW MEMBERS                              | MALE                      | 616 (53.85%) |  |
|                  |    |                                               | FEMALE                    | 528 (46.15%) |  |
| DROPPED MEMBERS  |    |                                               | NON BINARY                | 0 (0.00%)    |  |
| DE05405D         | _  |                                               | PREFER NOT TO ANSWER      | 0 (0.00%)    |  |
| DECEASED         | 5  |                                               |                           |              |  |
| CLUB CANCELLED   | 0  | CLICK HERE FOR CUMULATIVE                     | TOTAL FAMILY UNIT MEMBERS | 285          |  |
| OTHER            | 34 | MEMBERSHIP DATA                               |                           |              |  |
| TOTAL            | 39 |                                               | FAMILY MEMBERS PAYING HAI | _F DUES 145  |  |
|                  |    |                                               |                           |              |  |